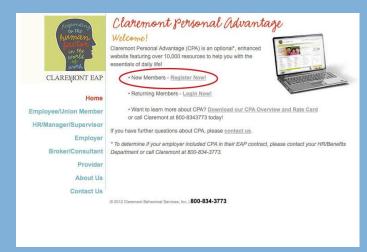

## **Step 1: Click Claremont Personal Advantage:**

**Step 2: Click Register Now!:** 

Step 3: Choose a User Name and Password and Enter your Company Name as: Pathways

**Step 4: Click Register to enter Personal Advantage:** 