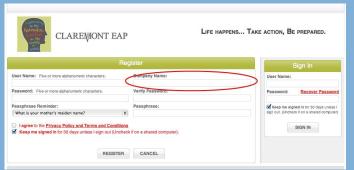

## **Step 1: Click Claremont Personal Advantage:**

**Step 2: Click Register Now!:** 

Step 3: Choose a User Name and Password and Enter your Company Name as: Pathways

**Step 4: Click Register to enter Personal Advantage:** 