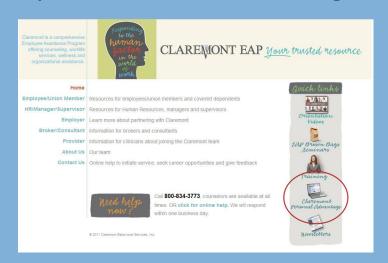

## **Step 1: Click Claremont Personal Advantage:**

**Step 2: Click Register Now!:** 

Step 3: Choose a User Name and Password and Enter your Company Name as: Pathways

**Step 4: Click Register to enter Personal Advantage:** 